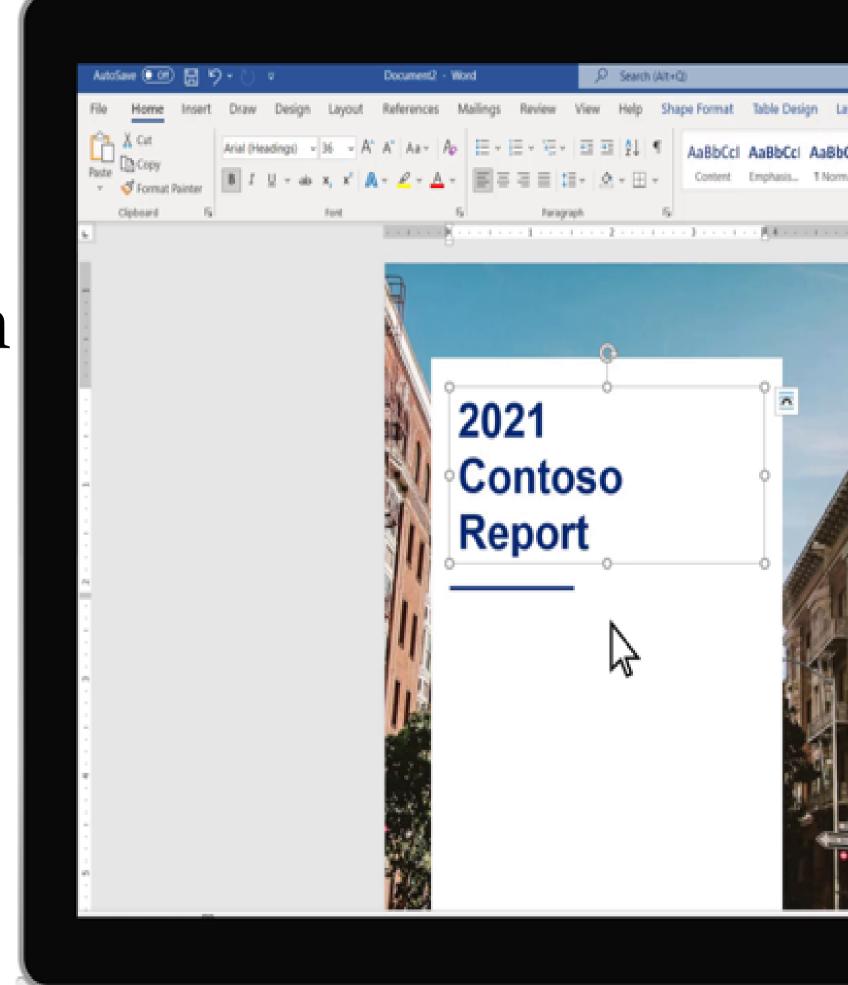

# WORD

- ☐ User Interface
- ☐ Document Creation
- ☐ Formatting Tools
- ☐ Editing Tools
- Templates
- ☐ Inserting Objects
- ☐ Page Layout
- ☐ Track Change

## Word Tools