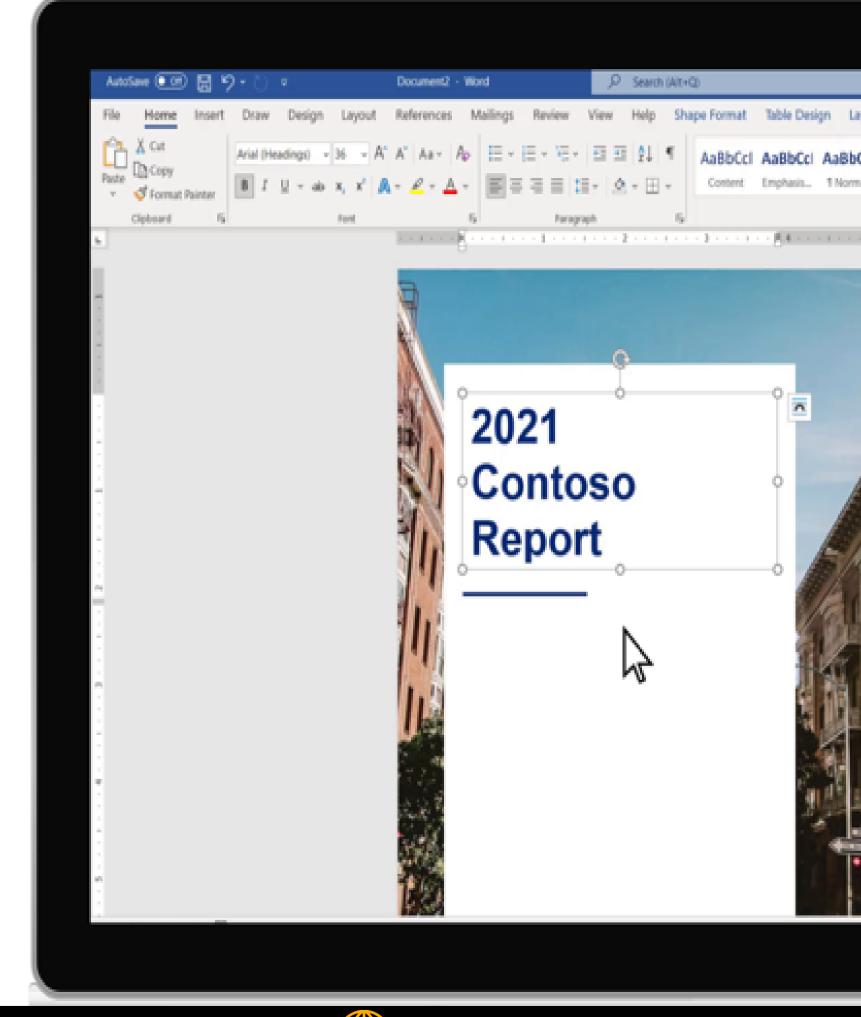

# WORD

- ☐ User Interface
- ☐ Document Creation
- ☐ Formatting Tools
- ☐ Editing Tools
- Templates
- ☐ Inserting Objects
- ☐ Page Layout
- ☐ Track Change

## Word Tools