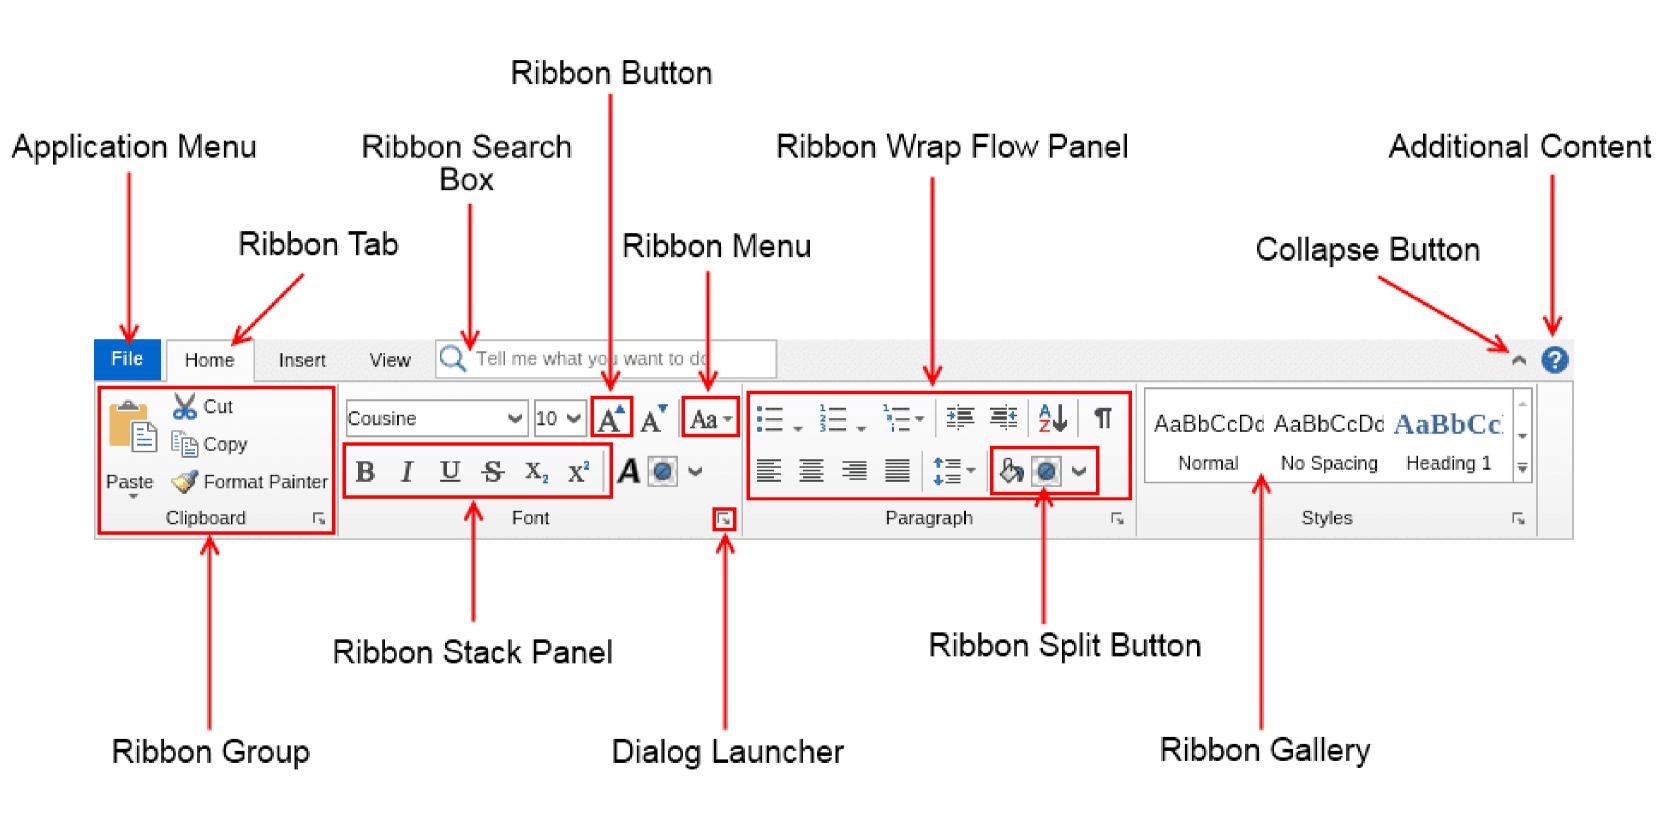

# WORD

- ☐ User Interface
- ☐ Document Creation
- ☐ Formatting Tools
- ☐ Editing Tools
- Templates
- ☐ Inserting Objects
- ☐ Page Layout
- ☐ Track Change

## Word Tools