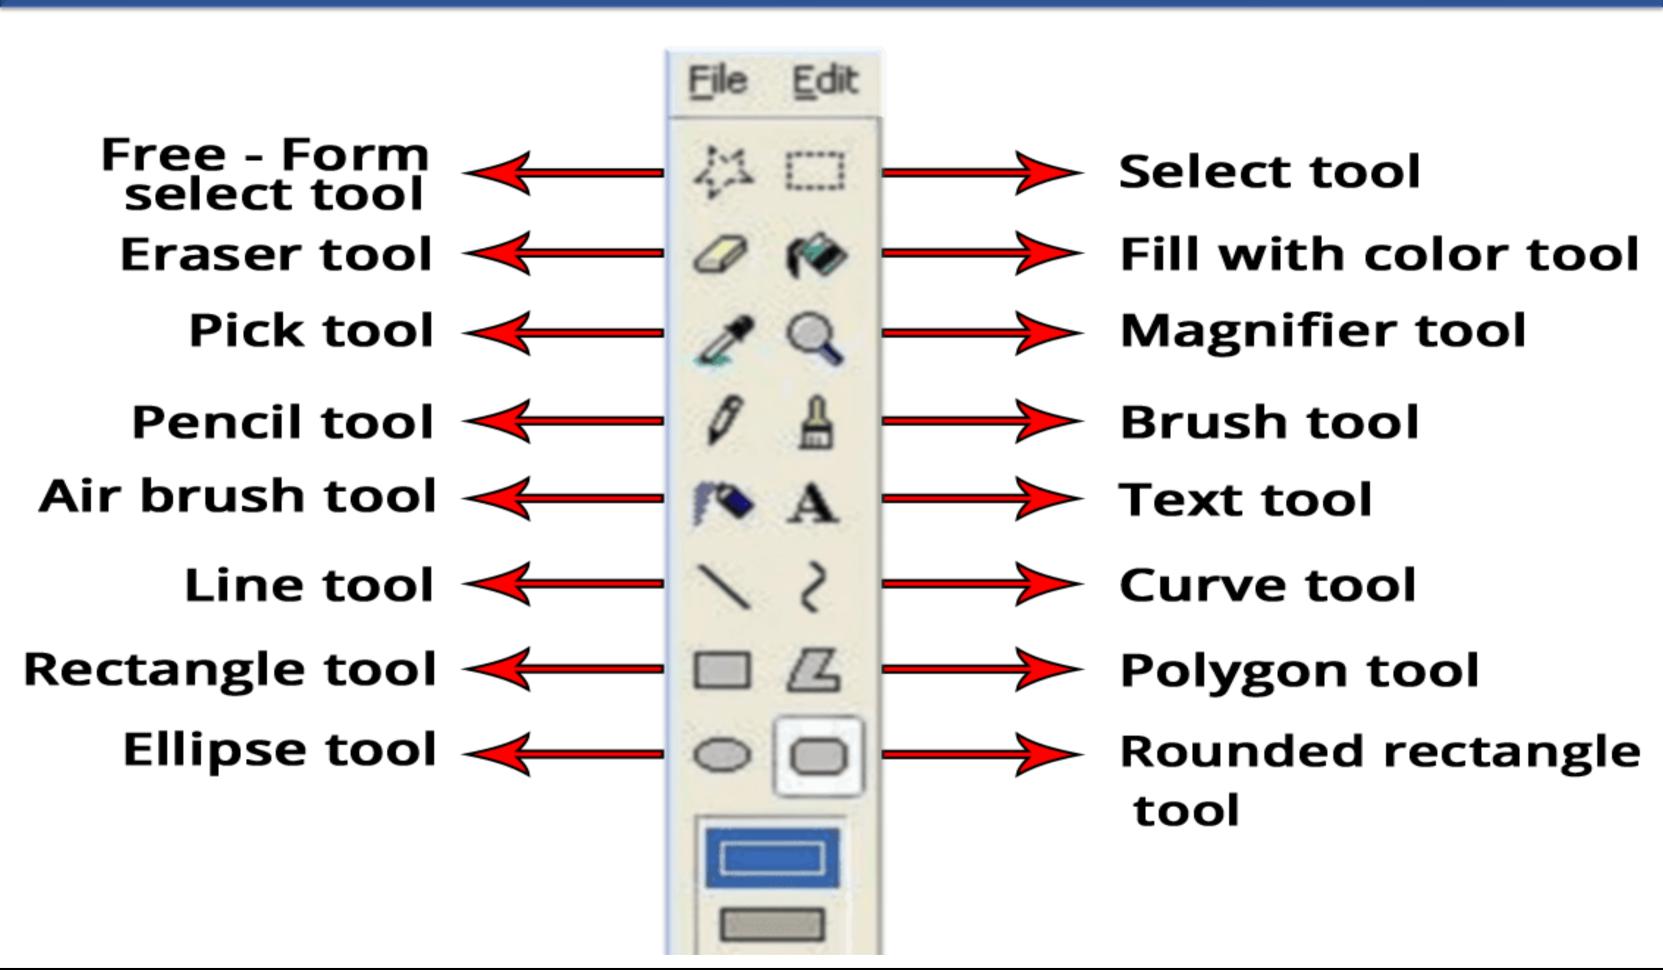

# Ms Paint

- ☐ Simple Interface
- ☐ Drawing Tools
- ☐ Selection Tools
- ☐ Cut, Copy, and Paste
- ☐ Resize and Crop
- ☐ Text Tool
- ☐ Fill and Erase
- ☐ Fill and Erase
- ☐ Undo and Redo
- ☐ Save and Export

### Paint Tools